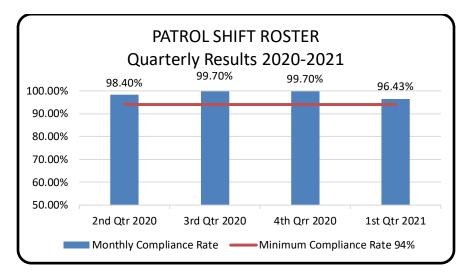

MCSO achieved a compliance rate of **96.43% (total rosters in compliance / cumulative total rosters)** in the Patrol Shift Roster inspection for the first quarter of 2021, as illustrated in the graph below: