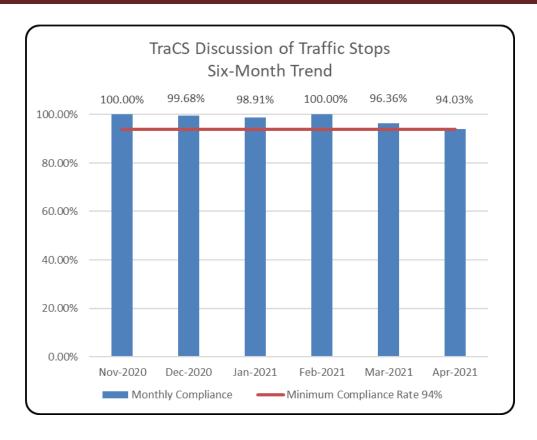

MCSO achieved a compliance rate of **94.03%** in the Discussion of Traffic Stops for the month of April 2021, as illustrated in the table below:

The compliance rate for each division is illustrated in the table below: